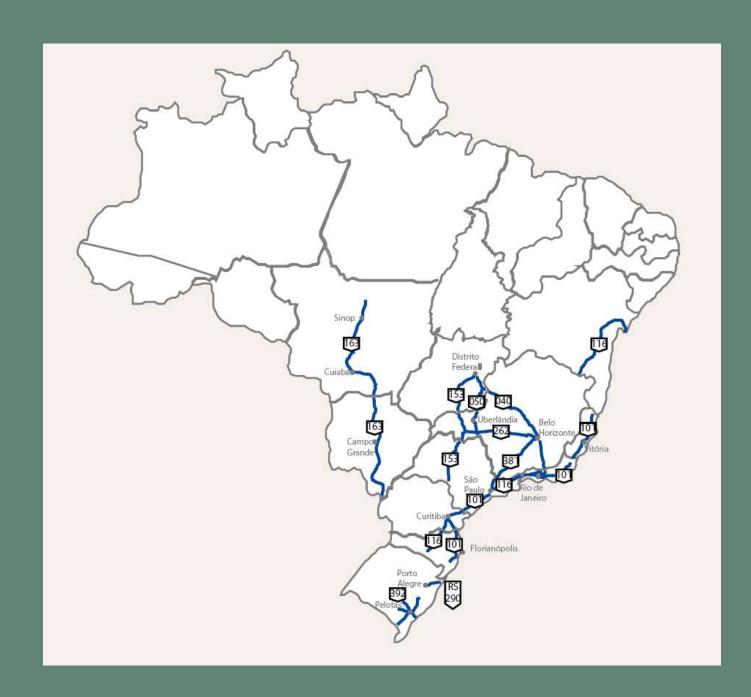

#### **Interstate Toll Roads**

20 interstate roads 9,997.24 km Planned 16,311.22 Km