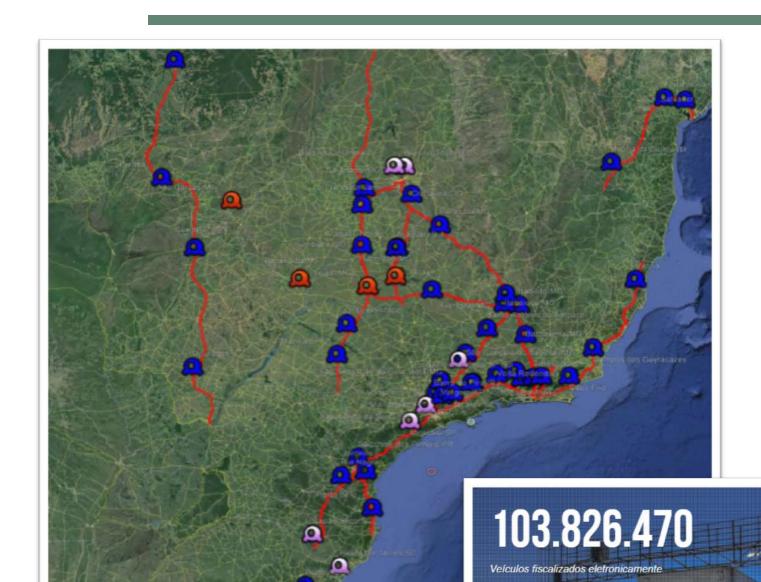

## CANALVERDE BRASIL Rede Logística Inteligente Impacted data

55 Portals OCR and RFID

#### Electronic supervision of trucks and buses:

- Transportation contract registration
- Toll evasion
- Speed
- Taxes
- Vehicle Licensing and registration at ANTT

## Results

Unscheduled delivery

100% to 7% ↓Traffic jams at port

Inspections

905,213 2010 - 2016 74 million 2016 - 2018

↓ Logistic costs

↑ Competitiveness